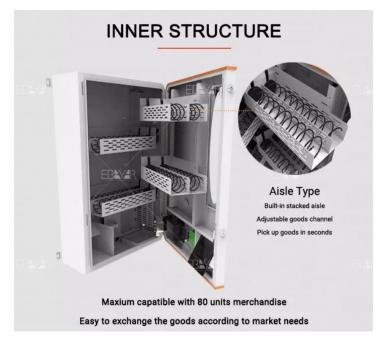

## **Machine Specifications**

Voltage AC 110/220V 50/60HZ Dimensions W: 550mm; H: 850mm; D: 220mm Weight 35KG Channels 4 layers, 2 channels per layer Capacity 25-80 pieces Item sizes W:60-144mm; D:3-60mm; H:60-110mm