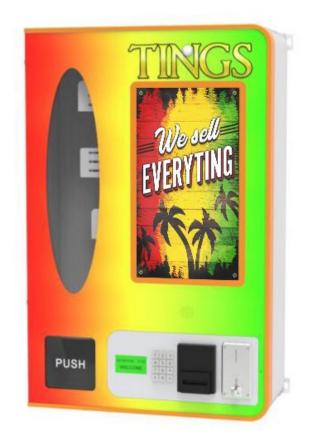

# Concept

Be among the first to operate **The Coolest Vending Machine** for today's market. The eye catching machine is designed to vend the coolest and unique products. The compact wall mount design allows it to fit in smaller places. The machine can also be mounted on a custom stand. Designed for offices, hotels, gyms, bars, pubs, nightclubs etc..

#### **Payment System**

The machine is fitted with a coin acceptor that accepts Loonies, Toonies and Quarters. The Nayax unit allows cashless payments like credit/debit card, Apple Pay or Google Pay. The Nayax cashless system allows you to place higher priced items in the machines.

#### Advertising Display

Each machine is fitted with a 15" LCD. The display may be used for product information or advertising. The LCD can show both video and still graphics formats. This allows for additional revenue for both operator and location.