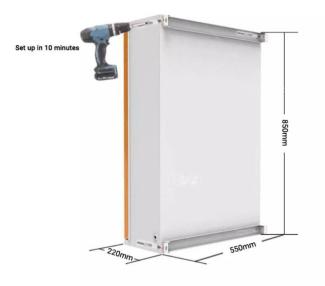

## **Machine Specifications**

Voltage AC 110/220V 50/60HZ Dimensions W: 550mm; H: 850mm; D: 220mm Weight 35KG Channels 4 layers, 2 channels per layer Capacity 25-80 pieces Item sizes W:60-144mm; D:3-60mm; H:60-110mm

Fits anywhere, the thickness of vending machine is only 10" deep and mounts on the wall.